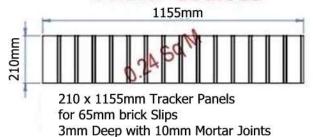

## Our Panel Sizes Panel Prices from £27.50 each

2400 x 1155mm Tracker Panels for 65mm brick Slips 3mm Deep with 10mm Mortar Joints

1200 x 1155 Tracker Panels for 65mm brick Slips 3mm Deep with 10mm Mortar Joints

## Our Panel Sizes Panel Prices from £27.50 each

2400 x 1155mm Tracker Panels for 65mm brick Slips 3mm Deep with 10mm Mortar Joints