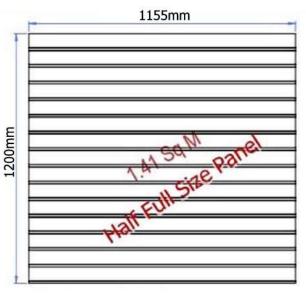

## Our Panel Sizes Panel Prices from £27.50 each

2400 x 1155mm Tracker Panels for 65mm brick Slips 3mm Deep with 10mm Mortar Joints

1200 x 1155 Tracker Panels for 65mm brick Slips 3mm Deep with 10mm Mortar Joints