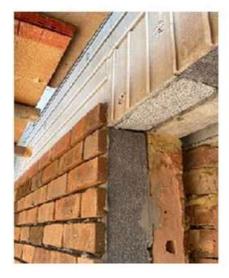

## Our Panel Sizes Panel Prices from £27.50 each

2400 x 1155mm Tracker Panels for 65mm brick Slips 3mm Deep with 10mm Mortar Joints

1200 x 1155 Tracker Panels for 65mm brick Slips 3mm Deep with 10mm Mortar Joints

## Our Panel Sizes Panel Prices from £27.50 each

2400 x 1155mm Tracker Panels for 65mm brick Slips 3mm Deep with 10mm Mortar Joints