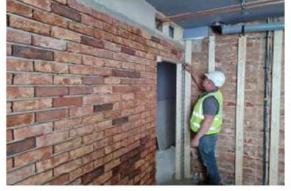

## Our Panel Sizes Panel Prices from £27.50 each





2400 x 1155mm Tracker Panels for 65mm brick Slips 3mm Deep with 10mm Mortar Joints



1200 x 1155 Tracker Panels for 65mm brick Slips 3mm Deep with 10mm Mortar Joints



1200 x 765mm Tracker Panels for 65mm brick Slips 3mm Deep with 10mm Mortar Joints

12mm Panels - Portrait Options - also Bespoke made to Order





## Our Panel Sizes Panel Prices from £27.50 each





2400 x 1155mm Tracker Panels for 65mm brick Slips 3mm Deep with 10mm Mortar Joints

## Soldier Courses



1200mm

TAN SOLIM

TAN SOLIM

TAN SIZE PAREL

TAN SIZE PAREL

1200 x 1155 Tracker Panels for 65mm brick Slips 3mm Deep with 10mm Mortar Joints