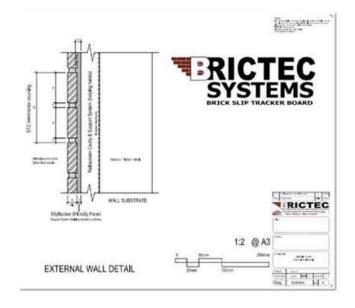

## Our Panel Sizes Panel Prices from £27.50 each





2400 x 1155mm Tracker Panels for 65mm brick Slips 3mm Deep with 10mm Mortar Joints



1200 x 1155 Tracker Panels for 65mm brick Slips 3mm Deep with 10mm Mortar Joints



1200 x 765mm Tracker Panels for 65mm brick Slips 3mm Deep with 10mm Mortar Joints

12mm Panels - Portrait Options - also Bespoke made to Order





## Our Panel Sizes Panel Prices from £27.50 each





2400 x 1155mm Tracker Panels for 65mm brick Slips 3mm Deep with 10mm Mortar Joints

## Soldier Courses



1200mm

TAN SOLIM

TAN SOLIM

TAN SIZE PAREL

TAN SIZE PAREL

1200 x 1155 Tracker Panels for 65mm brick Slips 3mm Deep with 10mm Mortar Joints