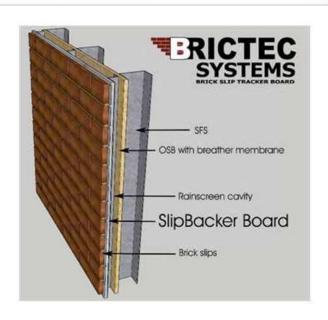

## Our Panel Sizes Panel Prices from £27.50 each

2400 x 1155mm Tracker Panels for 65mm brick Slips 3mm Deep with 10mm Mortar Joints

1200 x 1155 Tracker Panels for 65mm brick Slips 3mm Deep with 10mm Mortar Joints

## Our Panel Sizes Panel Prices from £27.50 each

2400 x 1155mm Tracker Panels for 65mm brick Slips 3mm Deep with 10mm Mortar Joints