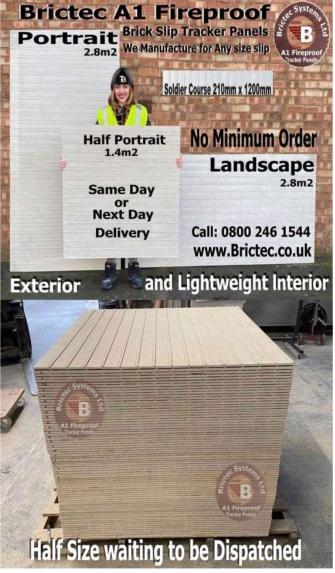

## Our Panel Sizes Panel Prices from £27.50 each

2400 x 1155mm Tracker Panels for 65mm brick Slips 3mm Deep with 10mm Mortar Joints

1200 x 1155 Tracker Panels for 65mm brick Slips 3mm Deep with 10mm Mortar Joints

## Our Panel Sizes Panel Prices from £27.50 each

2400 x 1155mm Tracker Panels for 65mm brick Slips 3mm Deep with 10mm Mortar Joints

## Soldier Courses

1200mm

TAN SOLIM

TAN SOLIM

TAN SIZE PAREL

TAN SIZE PAREL

1200 x 1155 Tracker Panels for 65mm brick Slips 3mm Deep with 10mm Mortar Joints