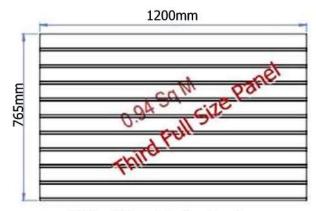

1200 x 765mm Tracker Panels for 65mm brick Slips 3mm Deep with 10mm Mortar Joints

12mm Panels - Portrait Options - also Bespoke made to Order