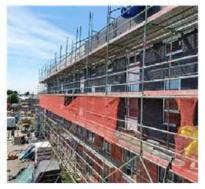

## Our Panel Sizes Panel Prices from £27.50 each





2400 x 1155mm Tracker Panels for 65mm brick Slips 3mm Deep with 10mm Mortar Joints



1200 x 1155 Tracker Panels for 65mm brick Slips 3mm Deep with 10mm Mortar Joints



1200 x 765mm Tracker Panels for 65mm brick Slips 3mm Deep with 10mm Mortar Joints

12mm Panels - Portrait Options - also Bespoke made to Order





## Our Panel Sizes Panel Prices from £27.50 each





2400 x 1155mm Tracker Panels for 65mm brick Slips 3mm Deep with 10mm Mortar Joints

## Soldier Courses



1200mm

TAN SOLIM

TAN SOLIM

TAN SIZE PAREL

TAN SIZE PAREL

1200 x 1155 Tracker Panels for 65mm brick Slips 3mm Deep with 10mm Mortar Joints