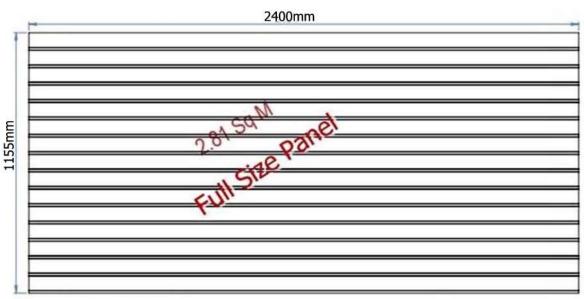

## Our Panel Sizes Panel Prices from £27.50 each

2400 x 1155mm Tracker Panels for 65mm brick Slips 3mm Deep with 10mm Mortar Joints

1200 x 1155 Tracker Panels for 65mm brick Slips 3mm Deep with 10mm Mortar Joints

## Our Panel Sizes Panel Prices from £27.50 each

2400 x 1155mm Tracker Panels for 65mm brick Slips 3mm Deep with 10mm Mortar Joints