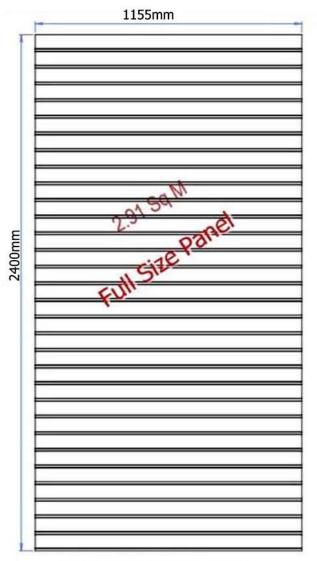

## Our Panel Sizes Panel Prices from £27.50 each

2400 x 1155mm Tracker Panels for 65mm brick Slips 3mm Deep with 10mm Mortar Joints

1200 x 1155 Tracker Panels for 65mm brick Slips 3mm Deep with 10mm Mortar Joints

## Our Panel Sizes Panel Prices from £27.50 each

2400 x 1155mm Tracker Panels for 65mm brick Slips 3mm Deep with 10mm Mortar Joints