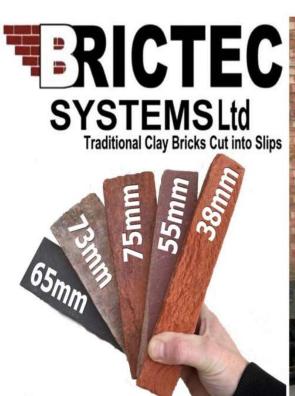

## Our Panel Sizes Panel Prices from £27.50 each

2400 x 1155mm Tracker Panels for 65mm brick Slips 3mm Deep with 10mm Mortar Joints

1200 x 1155 Tracker Panels for 65mm brick Slips 3mm Deep with 10mm Mortar Joints

1200 x 765mm Tracker Panels for 65mm brick Slips 3mm Deep with 10mm Mortar Joints

12mm Panels - Portrait Options - also Bespoke made to Order

## Our Panel Sizes Panel Prices from £27.50 each

2400 x 1155mm Tracker Panels for 65mm brick Slips 3mm Deep with 10mm Mortar Joints