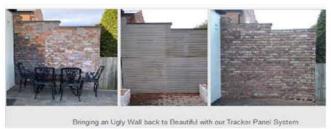

## Our Panel Sizes Panel Prices from £27.50 each

2400 x 1155mm Tracker Panels for 65mm brick Slips 3mm Deep with 10mm Mortar Joints

1200 x 1155 Tracker Panels for 65mm brick Slips 3mm Deep with 10mm Mortar Joints

## Our Panel Sizes Panel Prices from £27.50 each

2400 x 1155mm Tracker Panels for 65mm brick Slips 3mm Deep with 10mm Mortar Joints